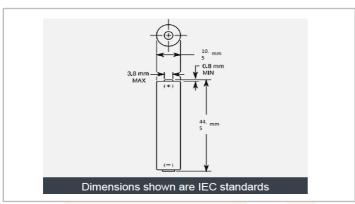

### PHYSICAL CHARACTERISTICS

Typical weight 11.4 g (0.4 oz)

Typical volume 3.5 cm<sup>3</sup> (0.2 in<sup>3</sup>)

Terminals