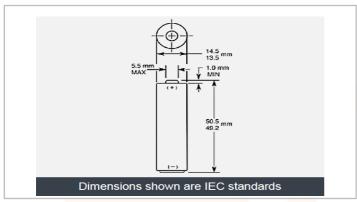

### PHYSICAL CHARACTERISTICS

Typical weight 24.3 g (0.9 oz)

8.4 cm3 (0.5 in3) Typical volume

Terminals