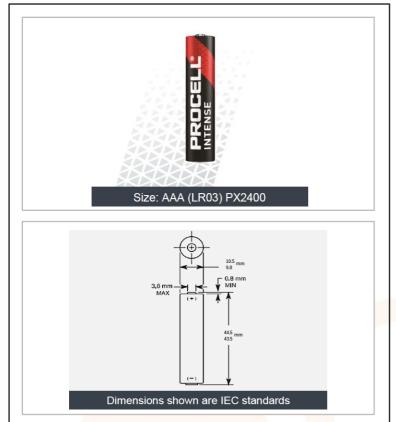

# Technical Specification ELECTRICAL CHARACTERISTICS • Nominal capacity (5 mA Cont., .8V cut-off) 1,461 mAh • Typical Voltage (at + 20 °C) 1.5 V • AC Impedance @ 1kHz 129 mΩ

| PHISICAL CHARACTERISTICS                  |                                                                                    |                                            |
|-------------------------------------------|------------------------------------------------------------------------------------|--------------------------------------------|
| •                                         | Typical weight                                                                     | 11.6 g (0.4 oz)                            |
| •                                         | Typical volume