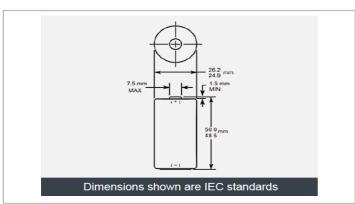

### PHYSICAL CHARACTERISTICS

Typical weight 70.0 g (2.5 oz)

Typical volume
 26.9 cm³ (1.6 in³)

Terminals
 Flat