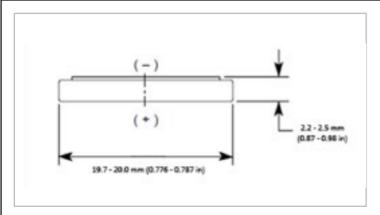

## **Technical Specification**

| recimical openication                                           |         |
|-----------------------------------------------------------------|---------|
| <ul> <li>Nominal capacity (15kΩ Cont.,2.0 V cut-off)</li> </ul> | 165 mAh |
| <ul> <li>Nominal voltage (at + 20 °C)</li> </ul>                | 3.0 V   |
| <ul> <li>Standard Continuous Discharge Current</li> </ul>       | 0.2 mA  |
| Maximum Continuous Discharge Current                            | 6 mA    |
| Maximum Pulse Discharge Current at 1 sec                        | 20 mA   |
| Nominal Energy                                                  | 495 mWh |
| <ul> <li>AC Impedance @ 1kHz</li> </ul>                         | 24Ω     |
|                                                                 |         |
|                                                                 |         |
|                                                                 |         |
|                                                                 |         |
|                                                                 |         |
|                                                                 |         |
|                                                                 |         |
|                                                                 |         |