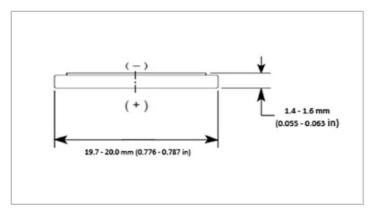

## Technical Specification Nominal capacity (15kΩ Cont.,2.0 V cut-off) 85 mAh Nominal voltage (at + 20 °C) 3.0 V Standard Continuous Discharge Current 0.1 mA Maximum Continuous Discharge Current 6 mA Maximum Pulse Discharge Current at 1 sec 20 mA Nominal Energy 255 mWh AC Impedance ② 1kHz 8.5Ω