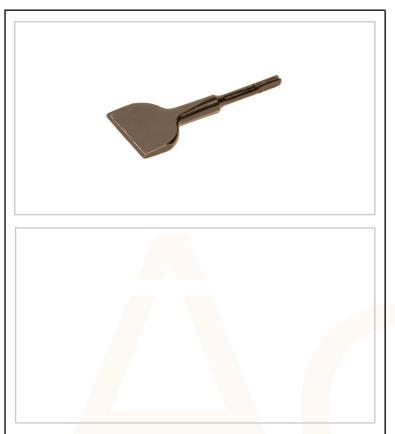

## Acel part number AC0156

## 80mm Wide Chisel

This 80mm wide chisel is ideal for producing repeated numbers of electrical back boxes in tough masonry.

User convenience is assured by avoiding hours of labour intensive manual chiselling.