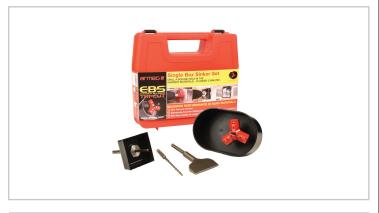

## Tri-Cut Single Box Sinking Set

Drill a square hole for back boxes in under 2 minutes

The EBS Single Box Sinker Set features an all new Tri-Cut Round Cutter. Designed with a 50% increase in carbide inserts for added product life, the Tri-Cut Round Cutter now exhibits maximum performance in the hardest materials. Vibration is reduced by over 20% delivering superb comfort and user balance whilst drilling.

EBS is ideal for occasions when:

Neat & professional finish is required
Flat backed hole is desired
Numerous back box holes need to be drilled

10-AC0158-2021-V1