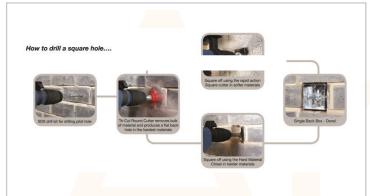

## Tri-Cut Single Box Sinking Set

Drill a square hole for back boxes in under 2 minutes

The EBS Single Box Sinker Set features an all new Tri-Cut Round Cutter. Designed with a 50% increase in carbide inserts for added product life, the Tri-Cut Round Cutter now exhibits maximum performance in the hardest materials. Vibration is reduced by over 20% delivering superb comfort and user balance whilst drilling.