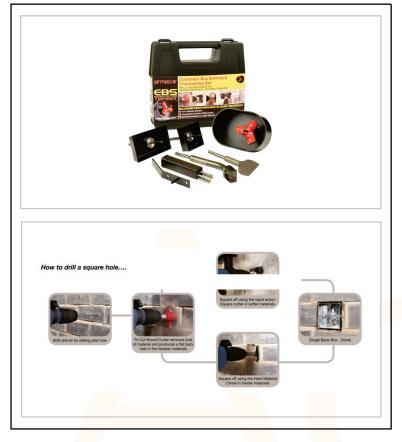

## Tri-Cut Complete Box Set

Drill a square hole for back boxes in under 2 minutes

The new EBS Single Box Sinker Set features an all new Tri-Cut Round Cutter. Designed with a 50% increase in carbide inserts for added product life, the Tri-Cut Round Cutter now exhibits maximum performance in the hardest materials. Vibration is reduced by over 20% delivering superb comfort and user balance whilst drilling.

EBS is ideal for occasions when:

Time saving is essential Neat & professional finish is required Flat backed hole is desired Numerous back box holes need to be drilled