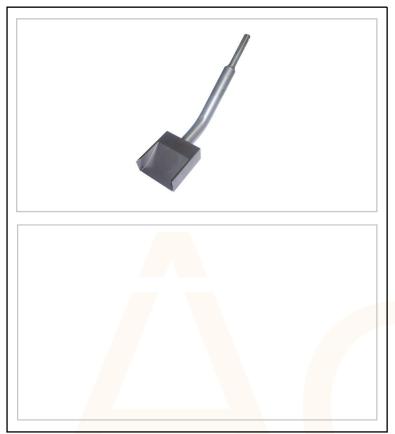

Acel part number AC0165

## 55mm Channelling Chisel

Ideal for rapidly producing a 55mm channel in masonry for double conduit runs or capping.

Cranked off set design maximises ease of use.

Designed on an SDS Plus Drive System for machines with roto-stop facility.

SDS Plus shanks should be greased prior to and during use. This reduces heat build-up which reduces wear on the chisel and on the machine.

55mm Width 225mm Overall Length

10-AC0165-2021-V1

**Technical Specification**