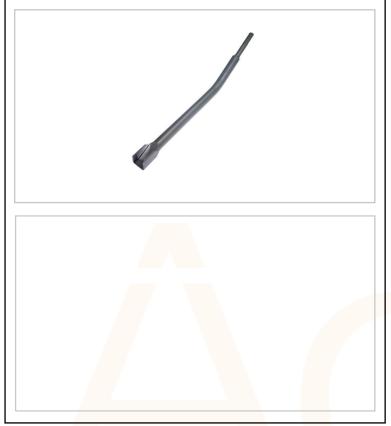

## 20mm Channelling Chisel

Ideal for rapidly producing a 20mm channel in masonry for running cables behind skirting boards or ceiling coving.

The extended shank and angle enables the user to reach behind even deep skirting and covings.

Cranked off set design maximises ease of use.

Designed on an SDS Plus Drive System for machines with roto-stop facility

Can be used in:

Soft brick
Medium density block
Lightweight block
Natural stone

**Tech-Tips** 