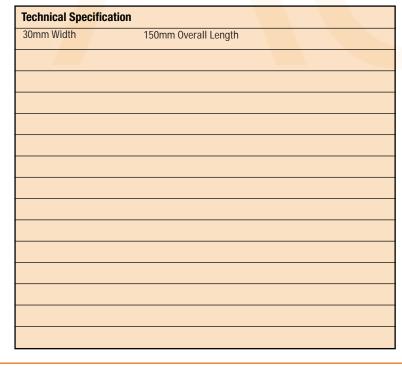

## 30mm Raking Chisel

30mm Carbide Tipped Raking Chisel.

Ideal for the ultimate performance in material removal when working in the toughest masonry & concrete.

This unique short bodied chisel incorporates a full strip of tungsten carbide on the working edge which gives extended life and progression in hard materials.