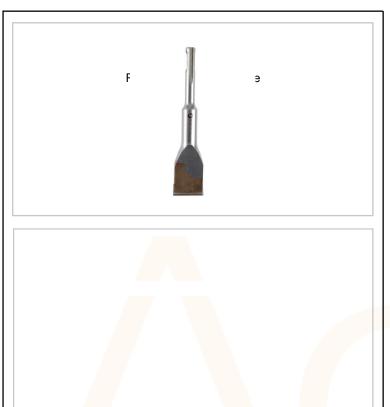

Acel part number AC0167

## 30mm Raking Chisel

30mm Carbide Tipped Raking Chisel.

Ideal for the ultimate performance in material removal when working in the toughest masonry & concrete.

This unique short bodied chisel incorporates a full strip of tungsten carbide on the working edge which gives extended life and progression in hard materials.

Designed for use in SDS Plus machines with roto-stop facility.

Can be used in:

Heavy duty concrete
General concrete
Hard bricks
Soft bricks
Lightweight block
Natural stone
Constructional granite
Limestone
Mortar