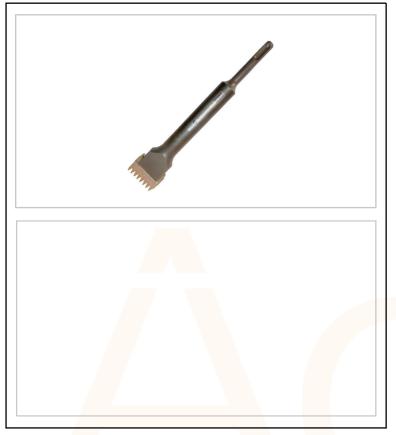

Acel part number AC0169

## 40mm Scutch Comb Chisel

The SDS Plus Scutch Comb Chisel is the perfect choice for general electricians preparation work in masonry.

The hammer action chisel is purpose designed for masonry dressing, levelling uneven masonry surfaces and forming channels / back box holes etc.

Designed for use in SDS Plus machines with roto-stop facility.

Can be used in:

General concrete, Soft bricks, Lightweight mortar Limestone, Constructional granite, Natural stone, Hard bricks, Heavy duty concrete