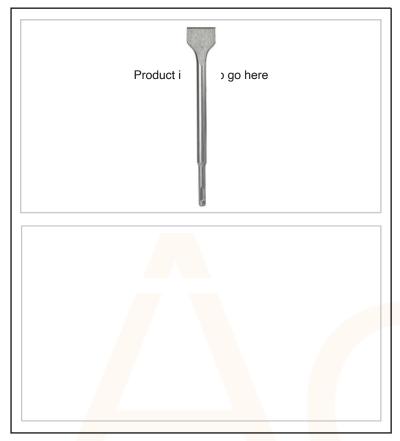

## Acel part number AC0174

## SDS Plus 40mm Wide Chisel

Ideal for general masonry removal work.

An everyday essential chisel, perfect for transmitting the hammer blow of SDS Plus machines.

Wider than standard chisel for removal of masonry materials, chasing & levelling.

Designed for use in SDS Plus machines with roto-stop facility.

Can use in:

Heavy duty concrete, General concrete, Hard bricks, Soft bricks, Lightweight blocks, Natural stone, Constructional granite, Limestone, Mortar