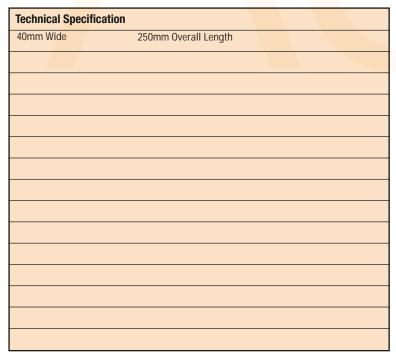

## SDS Plus 40mm Wide Chisel

Ideal for general masonry removal work.

An everyday essential chisel, perfect for transmitting the hammer blow of SDS Plus machines.

Wider than standard chisel for removal of masonry materials, chasing & levelling.