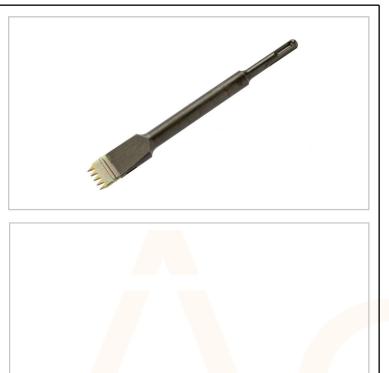

Acel part number AC0175

## 25mm Scutch Comb Chisel

The SDS Plus Scutch Comb Chisel is the perfect choice for general electricians preparation work in masonry.

The hammer action chisel is purpose designed for masonry dressing, levelling uneven masonry surfaces and forming channels / back box holes etc.

Designed for use in SDS Plus machines with roto-stop facility.

Can be used in:

General concrete, Soft bricks, Lightweight mortar Limestone, Constructional granite, Natural stone, Hard bricks, Heavy duty concrete