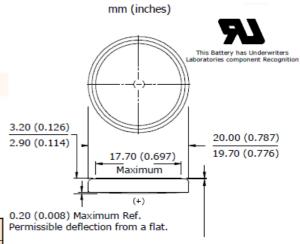

#### Features and benefits

0.10 (0.004) Minimum Ref. (Applies to top edge of gasket or edge of crimp, whichever is higher.)