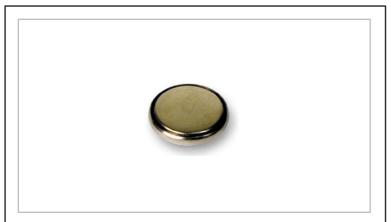

### **10 - Site Equipment**







## Acel part number (AC02065)

# CR2032 lithium coin battery pack of 12

#### Features and benefits



0.10 (0.004) Minimum Ref. (Applies to top edge of gasket or edge of crimp, whichever is higher.)

#### **Technical Specification**

Attribute Value

Classification: "Lithium Coin"

Chemical System: Lithium / Manganese Dioxide (Li/MnO2)

Designation: ANSI / NEDA-5004LC, IEC-CR2032

Nominal Voltage: 3.0 Volts

Typical Capacity: 240 mAh (to 2.0 volts)

(Rated at 15K ohms at 21°C)

Typical Weight: 3.0 grams (0.10 oz.)

Typical Volume: 1.0 cubic centimeters (0.06 cubic inch)

Max Rev Charge: 1 microampere

Energy Density: 198 milliwatt hr/g, 653 milliwatt hr/cc

Typical Li Content: 0.109 grams (0.0038 oz.)

UL Listed: MH12454

Shipping: For complete details, please reference:

Special Prov