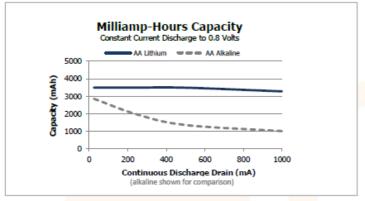

Max Discharge: 2.5 amps continuous

(single battery only) 4.0 amps pulse (2 sec on / 8 sec off)

Lithium Content: Less than 1 gram

Typical IR: 120 to 240 milliohms (depending on method)

Shelf Life: 25 years at 21°C