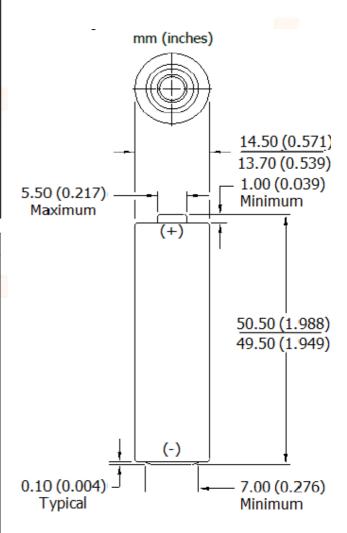

Sizing Compatibility

Storage Temp: -40°C to 60°C (-40°F to 140°F)
Operating Temp: -40°C to 60°C (-40°F to 140°F)\*

Typical Weight: 15 grams (0.5 oz.)

Typical Volume: 8.0 cubic centimeters (0.49 cubic inch)