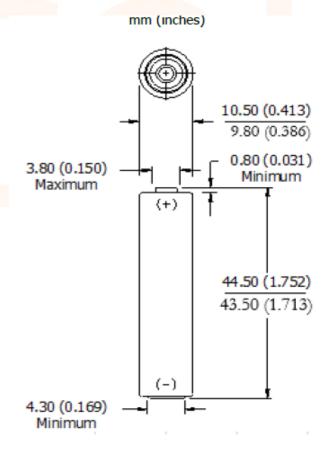

Storage Temp: -40°C to 60°C (-40°F to 140°F) Operating Temp: -40°C to 60°C (-40°F to 140°F)\*

Typical Weight: 7.6 grams (0.3 oz.)

Typical Volume: 3.8 cubic centimeters (0.2 cubic inch)

Max Discharge: 1.5 Amps Continuous