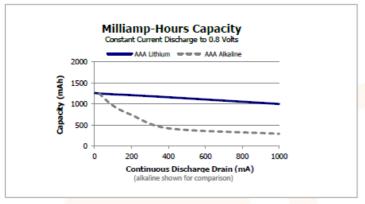

(single battery only) 2.0 Amps Pulse (2 sec on / 8 sec off)

Max Rev Current: 2 uA

Lithium Content: Less than 1 gram

Typical IR: 140 to 180 milliohms (depending on method)

Shelf Life: 25 years at 21°C