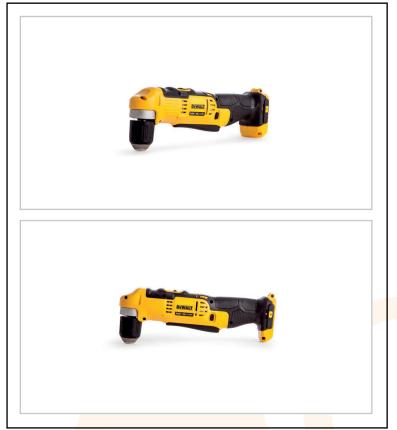

## AC02212

DEWALT 18V XR 2-SPEED ANGLE DRILL (BODY ONLY)

Powerful 18V right angle drill for drilling and screw driving applications in confined spaces

**Compact lightweight design** 

2 speed settings with reverse switch

Compact 10mm single sleeve keyless chuck with automatic spindle lock for quick and easy bit change with one hand

Ergonomic handle and rubber overmold to provide ultimate end user comfort

Multi-grip trigger provides comfort and convenience by allowing the user to operate the trigger from various positions

High-performance fan cooled motor for maximum power and durability

All metal gearing and right angle transmission for efficient power transmission and longer tool life

LED with delay for improved visibility

Li-lon slide pack battery allows for superior insertion and removal