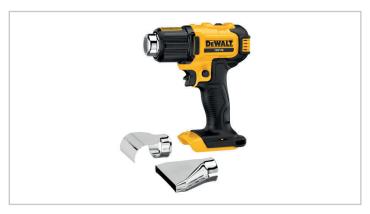

## AC02216

**DEWALT 18V XR HEAT GUN (BODY ONLY)** 

Reaches a temperature of 530°C on a high setting and 290°C on a low setting

Select a high or low-temperature setting with the 2-set temperature selector, optimizing temperature for specific applications

A built-in LED light illuminates the workplace and improves visibility in small, confined spaces

Comes with: Reflector applicator nozzle, Surface applicator nozzle

10-AC02216-2023-V1