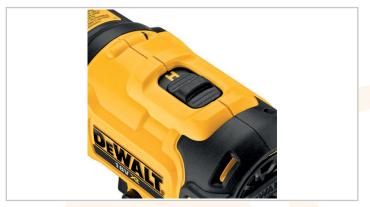

## AC02216

**DEWALT 18V XR HEAT GUN (BODY ONLY)** 

Reaches a temperature of 530°C on a high setting and 290°C on a low setting

Select a high or low-temperature setting with the 2-set temperature selector, optimizing temperature for specific applications

Keep the tool switched on using the lock-on button to improve comfort for longer applications and hands-free use

The trigger with a built-in lock-off switch prevents an accidental start-up during transportation and storage, reducing risk of thermal accidents