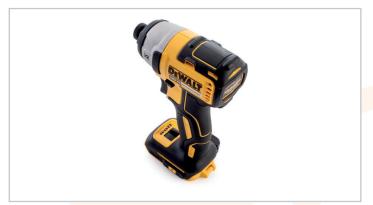

## AC02217

**DEWALT 18V XR BRUSHLESS IMPACT DRIVER (BODY ONLY)** 

3x LED "Halo" light ring offers excellent workpiece lighting

1/4" drop in bit holder allows for quick, one-handed fitment

Super lightweight and compact the tool is very comfortable to use and fits in small spaces

Application control is achieved through 3 motor speeds and torque settings including PrecisionDrive

High power brushless motor outputting up to 205Nm of torque ensures heavy applications are completed quickly

PrecisionDrive mode offers additional control in screwdriving applications to avoid material and fastener damage

10-AC02217-2023-V1