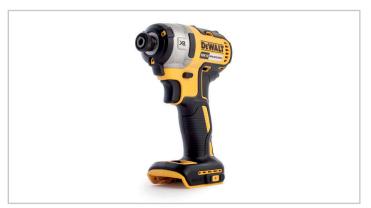

## AC02217

**DEWALT 18V XR BRUSHLESS IMPACT DRIVER (BODY ONLY)** 

3x LED "Halo" light ring offers excellent workpiece lighting

1/4" drop in bit holder allows for quick, one-handed fitment

Super lightweight and compact the tool is very comfortable to use and fits in small spaces

Application control is achieved through 3 motor speeds and torque settings including PrecisionDrive

High power brushless motor outputting up to 205Nm of torque ensures heavy applications are completed quickly

PrecisionDrive mode offers additional control in screwdriving applications to avoid material and fastener damage

10-AC02217-2023-V1