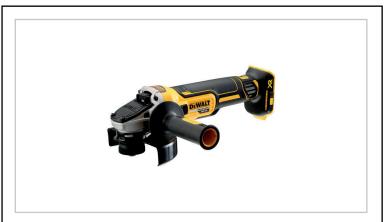

## AC02218

**DEWALT 18V XR 125MM BRUSHLESS ANGLE GRINDER (BODY ONLY)** 

18V brushless motor provides improved performance in demanding applications

Electronic Brake stops the wheel quickly when the trigger is released

Electronic Clutch Reduces the kickback reaction in the event of a pinch or stall

Mesh Covers restricts dust being sucked through the motor

Rubber overmould provides enhanced grip and comfort

Two Position Side Handle offers greater comfort and control