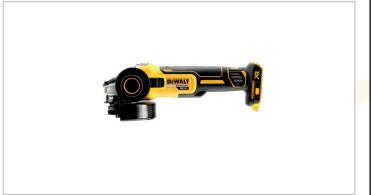

## AC02218

**DEWALT 18V XR 125MM BRUSHLESS ANGLE GRINDER (BODY ONLY)** 

18V brushless motor provides improved performance in demanding applications

Electronic Brake stops the wheel quickly when the trigger is released

Electronic Clutch Reduces the kickback reaction in the event of a pinch or stall

Mesh Covers restricts dust being sucked through the motor

Rubber overmould provides enhanced grip and comfort

Two Position Side Handle offers greater comfort and control