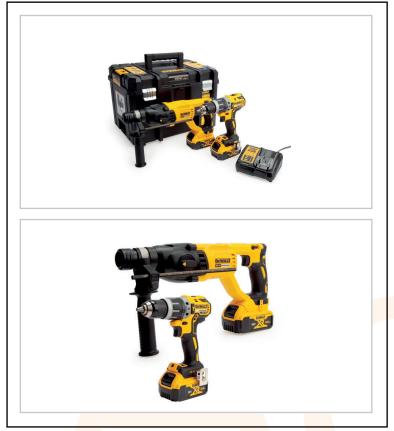

## AC02222

DEWALT 18V COMBI DRILL & SDS PLUS DRILL SET (2 X 5.0AH BATTERIES)

This brushless kit from Dewalt makes light work of all drilling applications. The combi drill has a 15-position adjustable torque control and will drill up to 40mm in wood. The sds drill produces 2.6J impact energy and will drill up to 26mm in masonry.

Comes with: 2 x 5.0Ah batteries, charger, TStak case

| <b>Technical Specification</b> | 1                                  |
|--------------------------------|------------------------------------|
| Attribute                      | Value                              |
| Voltage                        | 18V                                |
| Combi Drill:                   |                                    |
| Max Drilling Capacity Wood     | 40mm                               |
| Max Torque                     | 70 Nm                              |
| Power Output                   | 460W                               |
| No Load Speed                  | 0-550/2000 rpm                     |
| Beats Per Minute               | 0-9350/34000 bpm                   |
|                                |                                    |
| SDS Drill:                     |                                    |
| Max Capacity in Wood           | 30mm                               |
| Drilling Modes                 | Rotary, Rotary Hammer & Chiselling |
| Impact Energy                  | 2.6J                               |
| Blows Per Minute               | 5500 bpm                           |
| No Load Speed                  | 1550rpm                            |
|                                |                                    |