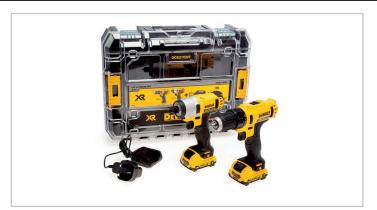

## AC02223

**DEWALT 12V DRILL DRIVER & IMPACT DRIVER SET (2 X 2.0AH BATTERIES)** 

Both compact tools in this kit are designed to be light and maneuverable for ease of access and low operator fatigue. This is further emphasized by the small 2.0Ah battery packs supplied which have a more than ample runtime.

Comes with: 2 x 2.0Ah batteries, charger, TStak clear lid kitbox with storage under removable tray

10-AC02223-2023-V1