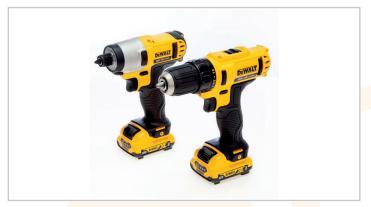

## AC02223

**DEWALT 12V DRILL DRIVER & IMPACT DRIVER SET (2 X 2.0AH BATTERIES)** 

Both compact tools in this kit are designed to be light and maneuverable for ease of access and low operator fatigue. This is further emphasized by the small 2.0Ah battery packs supplied which have a more than ample runtime.