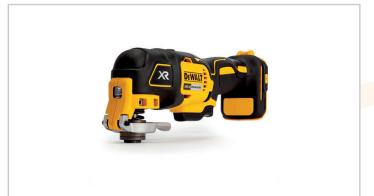

## AC02230

DEWALT 18V XR BRUSHLESS MULTI TOOL WITH 29 ACCESSORIES (BODY ONLY)

Rubber overmould and ergonomic handle design enable comfortable use over extended periods

Brushless motor maximises the life and runtime of the tool and delivers up to 57% more run time over brushed motors

Bright LED Light illuminates dark work surfaces for accurate cutting

Unique quick change accessory system - tool free & single-handed operation

Universal Accessory Adaptor for use with most oscillating tool accessory brands