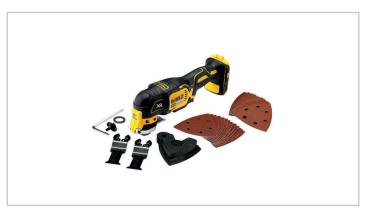

## AC02230

DEWALT 18V XR BRUSHLESS MULTI TOOL WITH 29 ACCESSORIES (BODY ONLY)

Rubber overmould and ergonomic handle design enable comfortable use over extended periods

Brushless motor maximises the life and runtime of the tool and delivers up to 57% more run time over brushed motors

Comes with: 29 accessories including blades for wood with nails and 25 x assorted sandpaper Sheets, Universal Blade Adaptor

10-AC02230-2023-V1