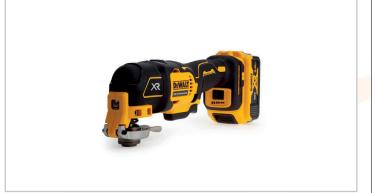

## AC02231

DEWALT 18V XR BRUSHLESS MULTI TOOL WITH 35 ACCESSORIES (2 X 5.0AH BATTERIES)

The depth control straight cut guide increases cutting accuracy for detailed work

Powerful brushless motor delivers 0-22,000 oscillations per minute for the most demanding tasks