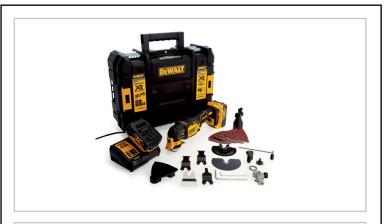

## AC02231

DEWALT 18V XR BRUSHLESS MULTI TOOL WITH 35 ACCESSORIES (2 X 5.0AH BATTERIES)

The depth control straight cut guide increases cutting accuracy for detailed work

Powerful brushless motor delivers 0-22,000 oscillations per minute for the most demanding tasks

Dust extraction adapter is AirLock ready or std.35mm to keep the job site free from harmful dust particles

Universal accessory adapter for use with most oscillating tool accessory brands

Included 35 pc accessory set to support a wide range of cutting and sanding applications

Comes with: 2 x 5.0Ah batteries, TStak case, charger, 35 accessories

10-AC02231-2023-V1