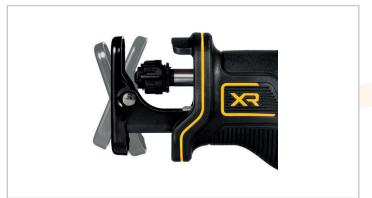

## AC02232

**DEWALT 18V XR BRUSHLESS RECIPROCATING SAW (BODY ONLY)** 

Brushless Motor for extended run-time, reliability & durability

Twist action keyless blade clamp for quick and easy blade change

Two position blade clamp allows for flush cutting and increased versatility

Pivoting shoe allows for more comfortable cutting stance

Intelligent variable speed trigger & lock-off switch for quick controlled cuts and enhanced work safety

Improved ergonomic design

Ergonomic handle and rubber overmould provide ultimate end user comfort