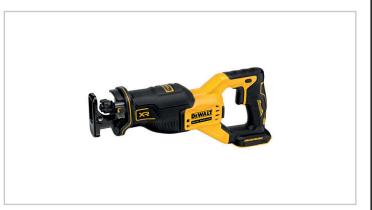

## AC02232

**DEWALT 18V XR BRUSHLESS RECIPROCATING SAW (BODY ONLY)** 

Brushless Motor for extended run-time, reliability & durability

Twist action keyless blade clamp for quick and easy blade change

Two position blade clamp allows for flush cutting and increased versatility

Pivoting shoe allows for more comfortable cutting stance

Intelligent variable speed trigger & lock-off switch for quick controlled cuts and enhanced work safety

Improved ergonomic design

Ergonomic handle and rubber overmould provide ultimate end user comfort

LED light for improved visibility of cut line and workpiece

10-AC02232-2023-V1