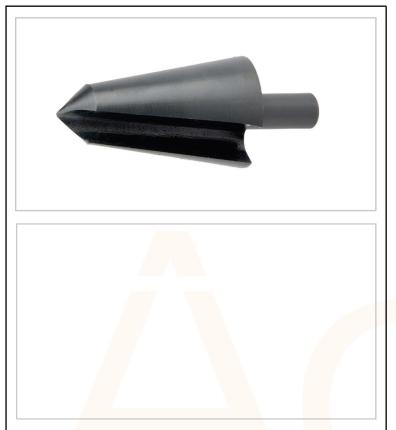

## Acel part number AC0276

## Quick-Cone 16-30.5mm

Uninterrupted, ground cutting edges rapidly produce an infinite range of hole diameters for ultimate versatility.

Tapered cone design for easily enlarging holes, perfect for problem solving and awkward jobs.