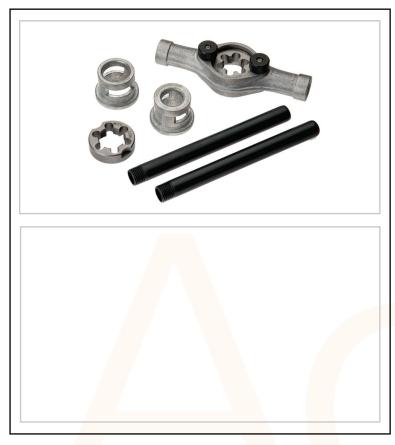

## Acel part number AC0283

Conduit Stock & Die Set

Conduit Threading Set is ideal for:

Rapidly producing accurate threads on conduit for a secure and professional installation to trunking.

Set contains:

- 1 x Double Handed Die Stock
- 1 x 20mm Die
- 1 x 25mm Die
- 1 x 20mm Guide
- 1 x 25mm Guide

| Technical Specification |                               |
|-------------------------|-------------------------------|
| Thread Size             | 20mm = M20 x 1.5              |
|                         | 25mm = M25 x 1.5              |
| Overall Length mm       | Double Handed Die Stock = 410 |
|                         |                               |
|                         |                               |
|                         |                               |
|                         |                               |
|                         |                               |
|                         |                               |
|                         |                               |
|                         |                               |
|                         |                               |
|                         |                               |
|                         |                               |
|                         |                               |