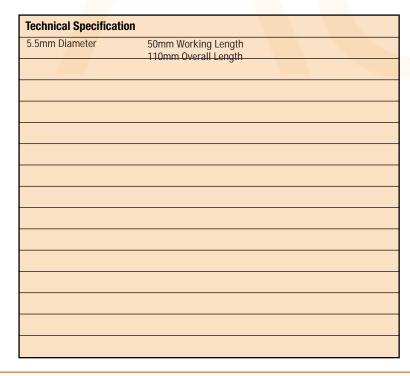

ammer grade tungsten carbide tip gives extended life in the hardest masonry materials.

Copper Brazed to 1100oc - Furnace brazing process uses a copper braze heated to 1100oc giving the ultimate bond between body and tip, allowing the drill bit to withstand greater pressure and produce a greater number of holes.

Precision Machining - Tip insertion is secured using purpose made machines operating to pre-set specifications & tolerances, ensuring a consistently accurate and perfectly centralised tip for rounder holes.

SDS Plus can be used in:

Heavy duty concrete, General concrete, Hard bricks, Soft bricks, Lightweight blocks, Natural stone, Constructional granite, Limestone

SDS Plus are ideal when drilling holes for:

Fixings & anchors
Through holes for cables & wires

10-AC0301-2021-V1