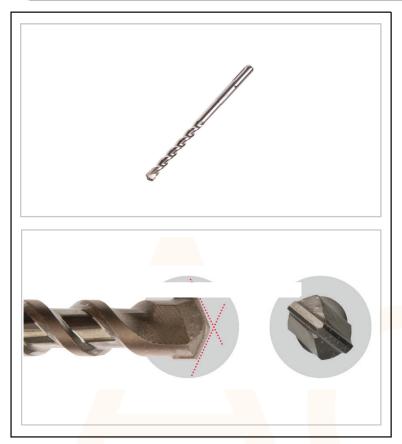

## SDS Plus Hammer Drill Bit

The professional standard for multiple hole drilling in masonry materials using an SDS Plus Machine.

Hammer Grade Carbide Tip - Hammer grade tungsten carbide tip gives extended life in the hardest masonry materials.

Copper Brazed to 1100oc - Furnace brazing process uses a copper braze heated to 1100oc giving the ultimate bond between body and tip, allowing the drill bit to withstand greater pressure and produce a greater number of holes.

Precision Machining - Tip insertion is secured using purpose made machines operating to pre-set specifications & tolerances, ensuring a consistently accurate and perfectly centralised tip for rounder holes.