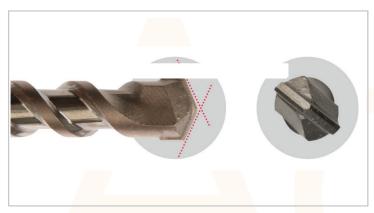

## SDS Plus Hammer Drill Bit

The professional standard for multiple hole drilling in masonry materials using an SDS Plus Machine.

Hammer Grade Carbide Tip - Hammer grade tungsten carbide tip gives extended life in the hardest masonry materials.

Copper Brazed to 1100oc - Furnace brazing process uses a copper braze heated to 1100oc giving the ultimate bond between body and tip, allowing the drill bit to withstand greater pressure and produce a greater number of holes.

Precision Machining - Tip insertion is secured using purpose made machines operating to pre-set specifications & tolerances, ensuring a consistently accurate and perfectly centralised tip for rounder holes.