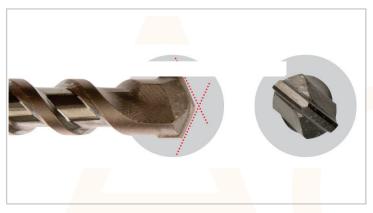

## SDS Plus Hammer Drill Bit

The professional standard for multiple hole drilling in masonry materials using an SDS Plus Machine.

Hammer Grade Carbide Tip - Hammer grade tungsten carbide tip gives extended life in the hardest masonry materials.

Copper Brazed to 1100oc - Furnace brazing process uses a copper braze heated to 1100oc giving the ultimate bond between body and tip, allowing the drill bit to withstand greater pressure and produce a greater number of holes.

Precision Machining - Tip insertion is secured using purpose made machines operating to pre-set specifications & tolerances, ensuring a consistently accurate and perfectly centralised tip for rounder holes.