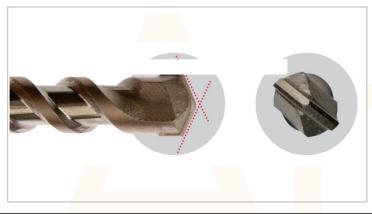

## SDS Plus Hammer Drill Bit

The professional standard for multiple hole drilling in masonry materials using an SDS Plus Machine.

Hammer Grade Carbide Tip - Hammer grade tungsten carbide tip gives extended life in the hardest masonry materials.

Copper Brazed to 1100oc - Furnace brazing process uses a copper braze heated to 1100oc giving the ultimate bond between body and tip, allowing the drill bit to withstand greater pressure and produce a greater number of holes.

Precision Machining - Tip insertion is secured using purpose made machines operating to pre-set specifications & tolerances, ensuring a consistently accurate and perfectly centralised tip for rounder holes.