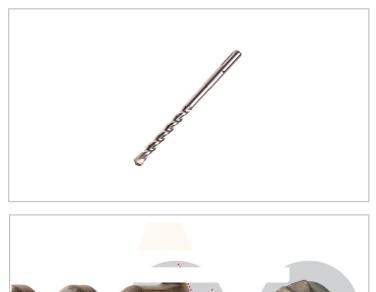

10 - Site Equipment

| Technical Specification |                                              |  |
|-------------------------|----------------------------------------------|--|
| 6.5mm Diameter          | 100mm Working Length<br>160mm Overall Length |  |
|                         | J                                            |  |
|                         |                                              |  |
|                         |                                              |  |
|                         |                                              |  |
|                         |                                              |  |
|                         |                                              |  |
|                         |                                              |  |
|                         |                                              |  |
|                         |                                              |  |
|                         |                                              |  |
|                         |                                              |  |
|                         |                                              |  |
|                         |                                              |  |
|                         |                                              |  |
|                         |                                              |  |

Acel part number AC0306

## SDS Plus Hammer Drill Bit

The professional standard for multiple hole drilling in masonry materials using an SDS Plus Machine.

Hammer Grade Carbide Tip - Hammer grade tungsten carbide tip gives extended life in the hardest masonry materials.