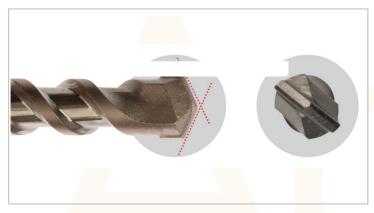

Copper Brazed to 1100oc - Furnace brazing process uses a copper braze heated to 1100oc giving the ultimate bond between body and tip, allowing the drill bit to withstand greater pressure and produce a greater number of holes.

Precision Machining - Tip insertion is secured using purpose made machines operating to pre-set specifications & tolerances, ensuring a consistently accurate and perfectly centralised tip for rounder holes.