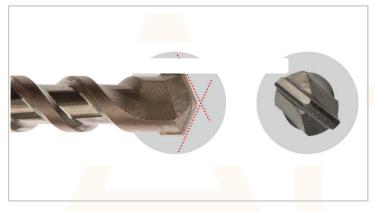

## SDS Plus Hammer Drill Bit

The professional standard for multiple hole drilling in masonry materials using an SDS Plus Machine.

Hammer Grade Carbide Tip - Hammer grade tungsten carbide tip gives extended life in the hardest masonry materials.

Copper Brazed to 1100oc - Furnace brazing process uses a copper braze heated to 1100oc giving the ultimate bond between body and tip, allowing the drill bit to withstand greater pressure and produce a greater number of holes.

Precision Machining - Tip insertion is secured using purpose made machines operating to pre-set specifications & tolerances, ensuring a consistently accurate and perfectly centralised tip for rounder holes.