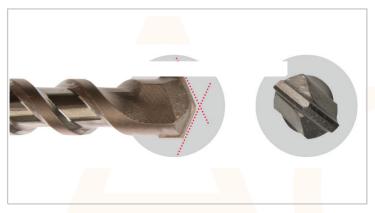

## SDS Plus Hammer Drill Bit

The professional standard for multiple hole drilling in masonry materials using an SDS Plus Machine.

Hammer Grade Carbide Tip - Hammer grade tungsten carbide tip gives extended life in the hardest masonry materials.

Copper Brazed to 1100oc - Furnace brazing process uses a copper braze heated to 1100oc giving the ultimate bond between body and tip, allowing the drill bit to withstand greater pressure and produce a greater number of holes.

Precision Machining - Tip insertion is secured using purpose made machines operating to pre-set specifications & tolerances, ensuring a consistently accurate and perfectly centralised tip for rounder holes.