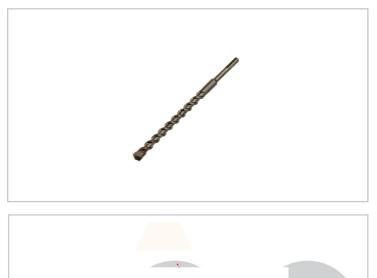

## **Technical Specification** 14.0mm Diameter 150mm Working Length 200mm Overall Length

## Acel part number AC0313

## SDS Plus Hammer Drill Bit

The professional standard for multiple hole drilling in masonry materials using an SDS Plus Machine.

Hammer Grade Carbide Tip - Hammer grade tungsten carbide tip gives extended life in the hardest masonry materials.