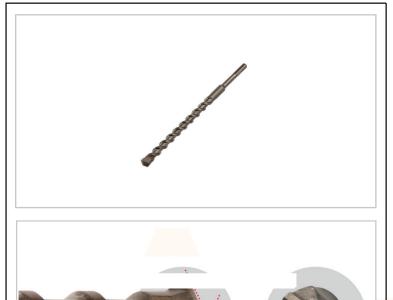

## Acel part number AC0315

## SDS Plus Hammer Drill Bit

The professional standard for multiple hole drilling in masonry materials using an SDS Plus Machine.

Hammer Grade Carbide Tip - Hammer grade tungsten carbide tip gives extended life in the hardest masonry materials.

## Technical Specification 10.0mm Diameter 400mm Working Length 450mm Overall Length