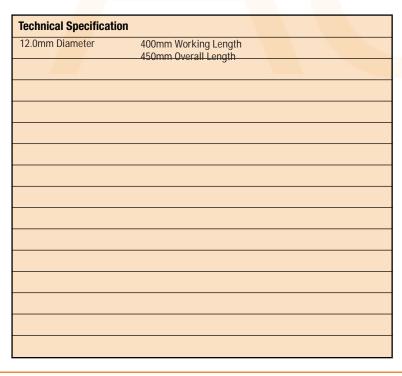

for multiple hole drilling in masonry materials using an SDS Plus Machine.

Hammer Grade Carbide Tip - Hammer grade tungsten carbide tip gives extended life in the hardest masonry materials.

Copper Brazed to 1100oc - Furnace brazing process uses a copper braze heated to 1100oc giving the ultimate bond between body and tip, allowing the drill bit to withstand greater pressure and produce a greater number of holes.

Precision Machining - Tip insertion is secured using purpose made machines operating to pre-set specifications & tolerances, ensuring a consistently accurate and perfectly centralised tip for rounder holes.

SDS Plus can be used in:

Heavy duty concrete
General concrete
Hard bricks
Soft bricks
Lightweight blocks
Natural stone
Constructional granite
Limestone

10-AC0316-2021-V1