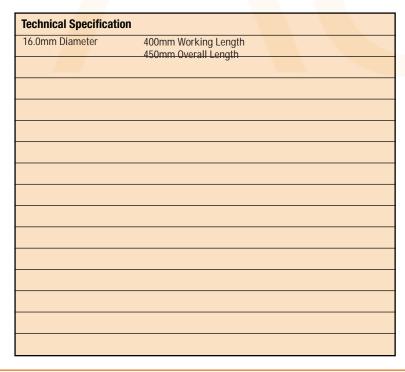

for multiple hole drilling in masonry materials using an SDS Plus Machine.

Hammer Grade Carbide Tip - Hammer grade tungsten carbide tip gives extended life in the hardest masonry materials.

Copper Brazed to 1100oc - Furnace brazing process uses a copper braze heated to 1100oc giving the ultimate bond between body and tip, allowing the drill bit to withstand greater pressure and produce a greater number of holes.

Precision Machining - Tip insertion is secured using purpose made machines operating to pre-set specifications & tolerances, ensuring a consistently accurate and perfectly centralised tip for rounder holes.

SDS Plus can be used in:

Heavy duty concrete
General concrete
Hard bricks
Soft bricks
Lightweight blocks
Natural stone
Constructional granite
Limestone

10-AC0317-2021-V1