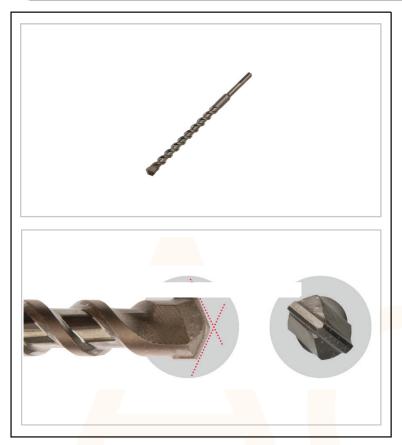

## SDS Plus Hammer Drill Bit

The professional standard for multiple hole drilling in masonry materials using an SDS Plus Machine.

Hammer Grade Carbide Tip - Hammer grade tungsten carbide tip gives extended life in the hardest masonry materials.

Copper Brazed to 1100oc - Furnace brazing process uses a copper braze heated to 1100oc giving the ultimate bond between body and tip, allowing the drill bit to withstand greater pressure and produce a greater number of holes.

Precision Machining - Tip insertion is secured using purpose made machines operating to pre-set specifications & tolerances, ensuring a consistently accurate and perfectly centralised tip for rounder holes.