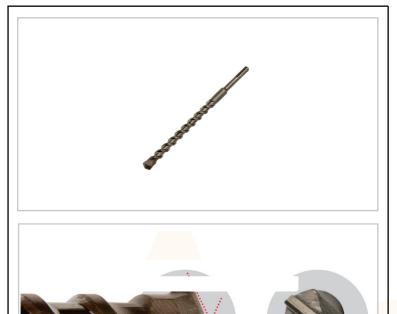

Copper Brazed to 1100oc - Furnace brazing process uses a copper braze heated to 1100oc giving the ultimate bond between body and tip, allowing the drill bit to withstand greater pressure and produce a greater number of holes.

Precision Machining - Tip insertion is secured using purpose made machines operating to pre-set specifications & tolerances, ensuring a consistently accurate and perfectly centralised tip for rounder holes.