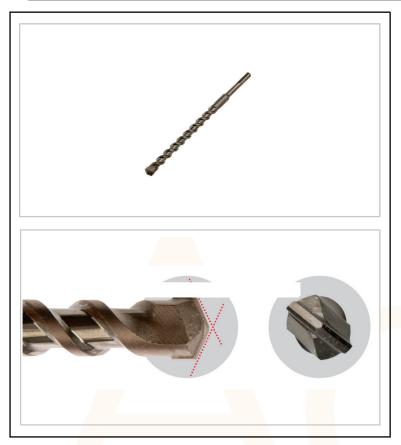

## SDS Plus Hammer Drill Bit

The professional standard for multiple hole drilling in masonry materials using an SDS Plus Machine.

Hammer Grade Carbide Tip - Hammer grade tungsten carbide tip gives extended life in the hardest masonry materials.

Copper Brazed to 1100oc - Furnace brazing process uses a copper braze heated to 1100oc giving the ultimate bond between body and tip, allowing the drill bit to withstand greater pressure and produce a greater number of holes.

Precision Machining - Tip insertion is secured using purpose made machines operating to pre-set specifications & tolerances, ensuring a consistently accurate and perfectly centralised tip for rounder holes.