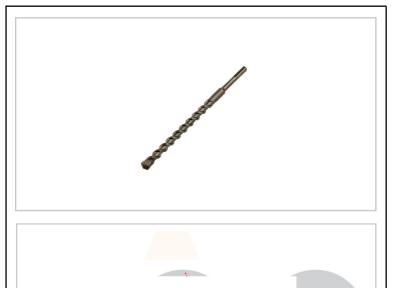

## SDS Plus Hammer Drill Bit

The professional standard for multiple hole drilling in masonry materials using an SDS Plus Machine.

Hammer Grade Carbide Tip - Hammer grade tungsten carbide tip gives extended life in the hardest masonry materials.

Copper Brazed to 1100oc - Furnace brazing process uses a copper braze heated to 1100oc giving the ultimate bond between body and tip, allowing the drill bit to withstand greater pressure and produce a greater number of holes.

Precision Machining - Tip insertion is secured using purpose made machines operating to pre-set specifications & tolerances, ensuring a consistently accurate and perfectly centralised tip for rounder holes.