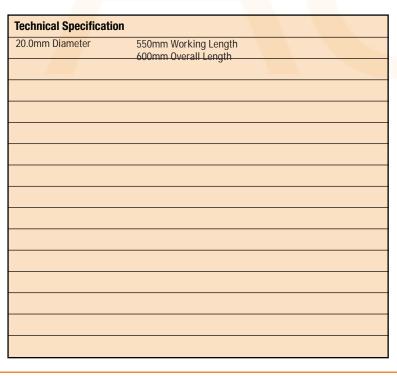

for multiple hole drilling in masonry materials using an SDS Plus Machine.

Hammer Grade Carbide Tip - Hammer grade tungsten carbide tip gives extended life in the hardest masonry materials.

Copper Brazed to 1100oc - Furnace brazing process uses a copper braze heated to 1100oc giving the ultimate bond between body and tip, allowing the drill bit to withstand greater pressure and produce a greater number of holes.

Precision Machining - Tip insertion is secured using purpose made machines operating to pre-set specifications & tolerances, ensuring a consistently accurate and perfectly centralised tip for rounder holes.

SDS Plus can be used in:

Heavy duty concrete
General concrete
Hard bricks
Soft bricks
Lightweight blocks
Natural stone
Constructional granite
Limestone

10-AC0323-2021-V1