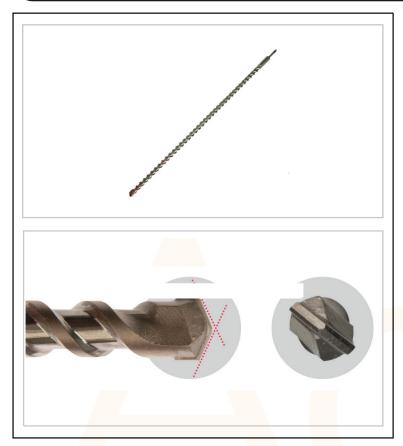

## SDS Plus Hammer Drill Bit

The professional standard for multiple hole drilling in masonry materials using an SDS Plus Machine.

Hammer Grade Carbide Tip - Hammer grade tungsten carbide tip gives extended life in the hardest masonry materials.

Copper Brazed to 1100oc - Furnace brazing process uses a copper braze heated to 1100oc giving the ultimate bond between body and tip, allowing the drill bit to withstand greater pressure and produce a greater number of holes.

Precision Machining - Tip insertion is secured using purpose made machines operating to pre-set specifications & tolerances, ensuring a consistently accurate and perfectly centralised tip for rounder holes.