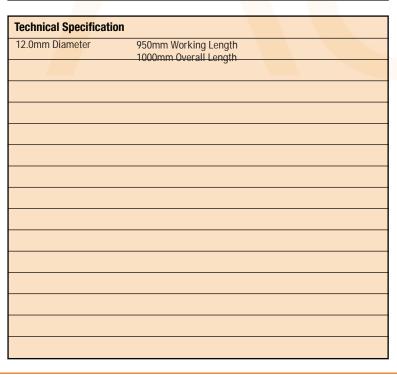

for multiple hole drilling in masonry materials using an SDS Plus Machine.

Hammer Grade Carbide Tip - Hammer grade tungsten carbide tip gives extended life in the hardest masonry materials.

Copper Brazed to 1100oc - Furnace brazing process uses a copper braze heated to 1100oc giving the ultimate bond between body and tip, allowing the drill bit to withstand greater pressure and produce a greater number of holes.

Precision Machining - Tip insertion is secured using purpose made machines operating to pre-set specifications & tolerances, ensuring a consistently accurate and perfectly centralised tip for rounder holes.

SDS Plus can be used in:

Heavy duty concrete
General concrete
Hard bricks
Soft bricks
Lightweight blocks
Natural stone
Constructional granite
Limestone

10-AC0326-2021-V1