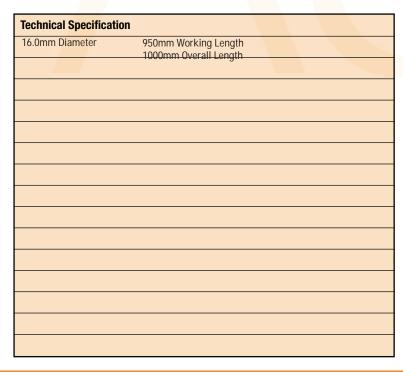

for multiple hole drilling in masonry materials using an SDS Plus Machine.

Hammer Grade Carbide Tip - Hammer grade tungsten carbide tip gives extended life in the hardest masonry materials.

Copper Brazed to 1100oc - Furnace brazing process uses a copper braze heated to 1100oc giving the ultimate bond between body and tip, allowing the drill bit to withstand greater pressure and produce a greater number of holes.

Precision Machining - Tip insertion is secured using purpose made machines operating to pre-set specifications & tolerances, ensuring a consistently accurate and perfectly centralised tip for rounder holes.

SDS Plus can be used in:

Heavy duty concrete
General concrete
Hard bricks
Soft bricks
Lightweight blocks
Natural stone
Constructional granite
Limestone

10-AC0327-2021-V1