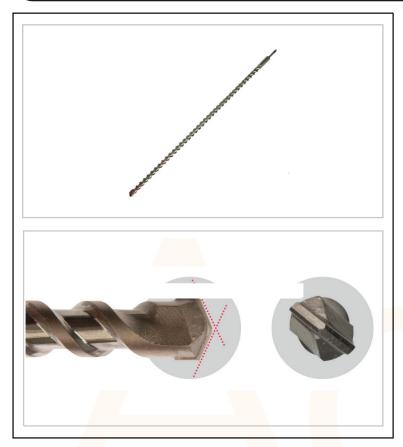

## SDS Plus Hammer Drill Bit

The professional standard for multiple hole drilling in masonry materials using an SDS Plus Machine.

Hammer Grade Carbide Tip - Hammer grade tungsten carbide tip gives extended life in the hardest masonry materials.

Copper Brazed to 1100oc - Furnace brazing process uses a copper braze heated to 1100oc giving the ultimate bond between body and tip, allowing the drill bit to withstand greater pressure and produce a greater number of holes.

Precision Machining - Tip insertion is secured using purpose made machines operating to pre-set specifications & tolerances, ensuring a consistently accurate and perfectly centralised tip for rounder holes.