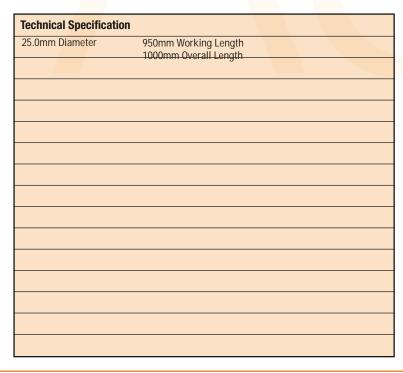

for multiple hole drilling in masonry materials using an SDS Plus Machine.

Hammer Grade Carbide Tip - Hammer grade tungsten carbide tip gives extended life in the hardest masonry materials.

Copper Brazed to 1100oc - Furnace brazing process uses a copper braze heated to 1100oc giving the ultimate bond between body and tip, allowing the drill bit to withstand greater pressure and produce a greater number of holes.

Precision Machining - Tip insertion is secured using purpose made machines operating to pre-set specifications & tolerances, ensuring a consistently accurate and perfectly centralised tip for rounder holes.

SDS Plus can be used in:

Heavy duty concrete
General concrete
Hard bricks
Soft bricks
Lightweight blocks
Natural stone
Constructional granite
Limestone

10-AC0329-2021-V1