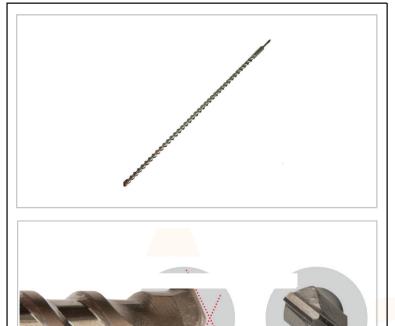

Copper Brazed to 1100oc - Furnace brazing process uses a copper braze heated to 1100oc giving the ultimate bond between body and tip, allowing the drill bit to withstand greater pressure and produce a greater number of holes.

Precision Machining - Tip insertion is secured using purpose made machines operating to pre-set specifications & tolerances, ensuring a consistently accurate and perfectly centralised tip for rounder holes.